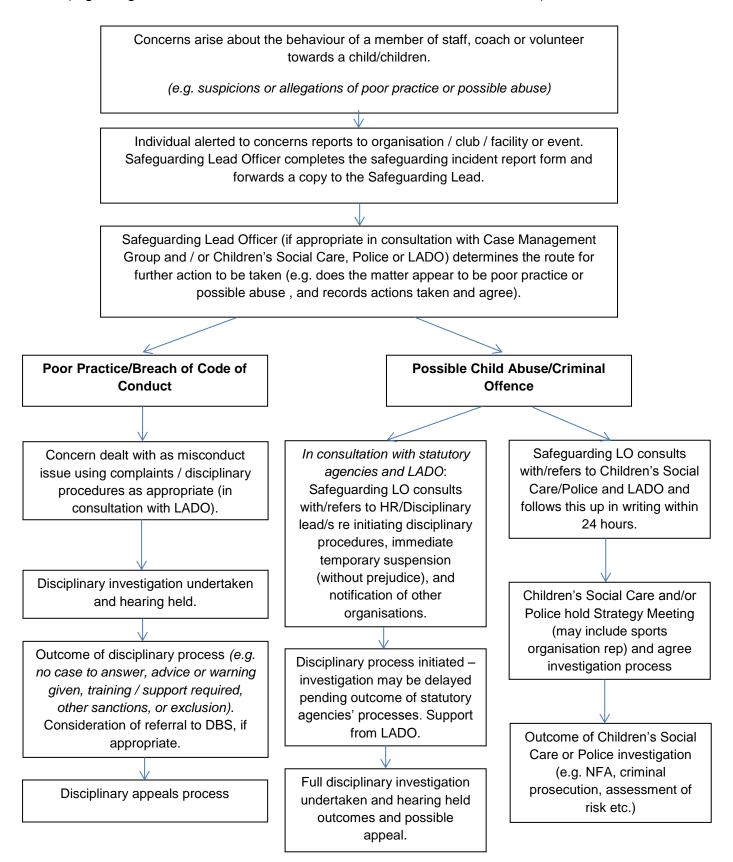

### **Outline safeguarding reporting procedure concerns**

**1.** About the behaviour of the organisation's staff member or volunteer (e.g. allegation about a coach or officer's behaviour towards a child)