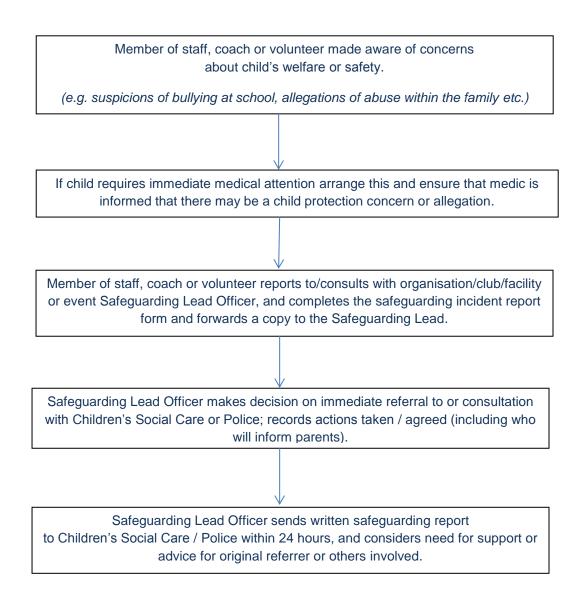

# **3. About children and young people arising outside of sport** (e.g. *at home, school or in the community*)