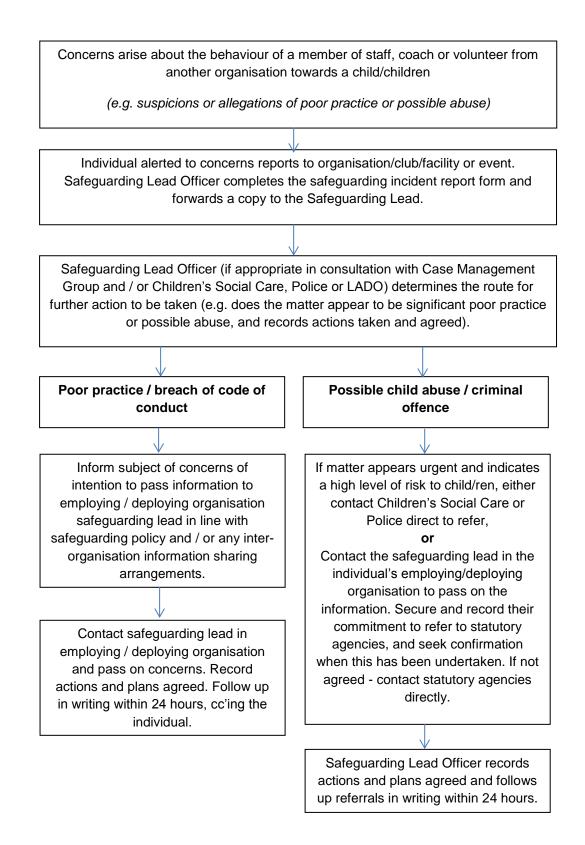

#### 2. About the behaviour of another organisation's staff member or volunteer

(e.g. allegations reported about an individual working for a partner organisation)