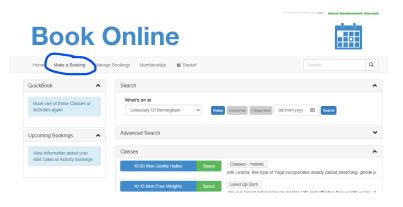

### **Booking Courts**

| • | Use the following link to book your courts: |  |  |  |  |
|---|---------------------------------------------|--|--|--|--|
|   | BJO Squash Court Bookings                   |  |  |  |  |

### **Book Online**

BJO Practice Courts booking 2024/25

• Select either normal or glass court.

• Select the week you require by using the arrow key to the left of the date.

• Select the court time and the court you require.