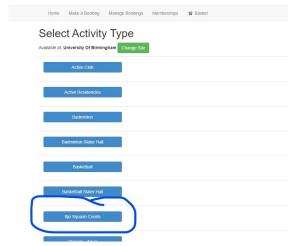

### **Booking Courts**

| • | Use the following link to book your courts: |  |  |  |  |
|---|---------------------------------------------|--|--|--|--|
|   | BJO Squash Court Bookings                   |  |  |  |  |

Scroll down and select "BJO Squash Courts"

|               | Login               |  |
|---------------|---------------------|--|
|               | g                   |  |
| Email Address |                     |  |
| PIN           |                     |  |
|               | Login               |  |
|               | Forgotten your PIN? |  |